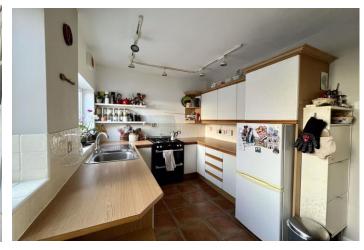

Briefly comprising of: - entrance porch leading to inner hallway and stairs leading to first floor. The spacious living room is to the front of the property with large bay window allowing the light to flood in, chimney breast to main wall with alcoves to sides. The breakfasting kitchen is to the rear and has a range of wall and base units complementing work tops. There is also a handy laundry room with wc ideal for family living. To the first floor there are three double bedrooms and a family bathroom which boasts, walk in shower cubicle, bath, hand wash basin, wc and bidet. Externally to the front there is a mature garden with on street parking and to the rear a private yard with up and over garage door and brick storage room.