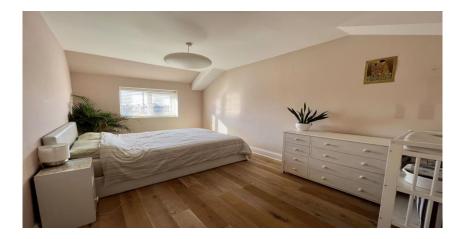

Briefly comprising of: - entrance porch leading to inner hallway and stairs leading to first floor. The spacious living room is to the front of the property with large bay window allowing the light to flood in, chimney breast to main wall with alcoves to sides. The breakfasting kitchen is to the rear and has a range of wall and base units complementing work tops. There is also a handy laundry room with wc ideal for family living. To the first floor there are three double bedrooms and a family bathroom which boasts, walk in shower cubicle, bath, hand wash basin, wc and bidet. Externally to the front there is a mature garden with on street parking and to the rear a private yard with up and over garage door and brick storage room.