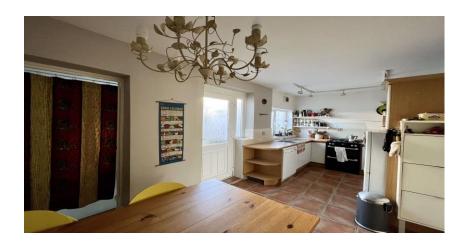

Briefly comprising of: - entrance porch leading to inner hallway and stairs leading to first floor. The spacious living room is to the front of the property with large bay window allowing the light to flood in, chimney breast to main wall with alcoves to sides. The breakfasting kitchen is to the rear and has a range of wall and base units complementing work tops. There is also a handy laundry room with wc ideal for family living. To the first floor there are three double bedrooms and a family bathroom which boasts, walk in shower cubicle, bath, hand wash basin, wc and bidet. Externally to the front there is a mature garden with on street parking and to the rear a private yard with up and over garage door and brick storage room.