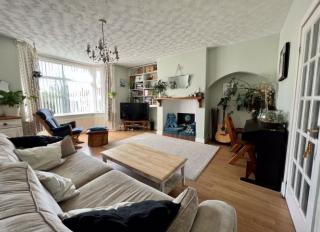

Briefly comprising of: - entrance porch leading to inner hallway and stairs leading to first floor. The spacious living room is to the front of the property with large bay window allowing the light to flood in, chimney breast to main wall with alcoves to sides. The breakfasting kitchen is to the rear and has a range of wall and base units complementing work tops. There is also a handy laundry room with wc ideal for family living. To the first floor there are three double bedrooms and a family bathroom which boasts, walk in shower cubicle, bath, hand wash basin, wc and bidet. Externally to the front there is a mature garden with on street parking and to the rear a private yard with up and over garage door and brick storage room.