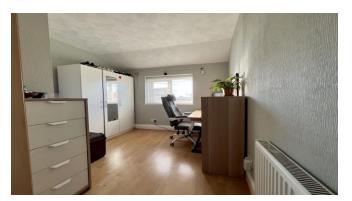

Briefly comprising of: - entrance porch leading to inner hallway and stairs leading to first floor. The spacious living room is to the front of the property with large bay window allowing the light to flood in, chimney breast to main wall with alcoves to sides. The breakfasting kitchen is to the rear and has a range of wall and base units complementing work tops. There is also a handy laundry room with wc ideal for family living. To the first floor there are three double bedrooms and a family bathroom which boasts, walk in shower cubicle, bath, hand wash basin, wc and bidet. Externally to the front there is a mature garden with on street parking and to the rear a private yard with up and over garage door and brick storage room.