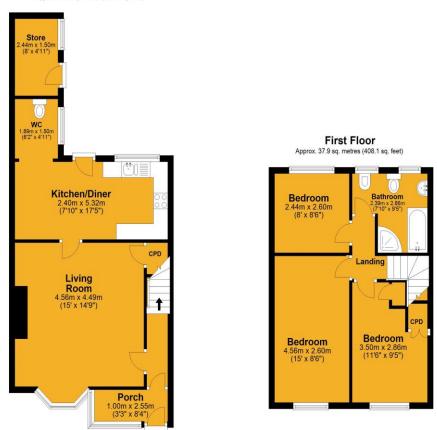

Ground Floor Approx. 47.4 sq. metres (509.7 sq. feet)

Total area: approx. 85.3 sq. metres (917.8 sq. feet)