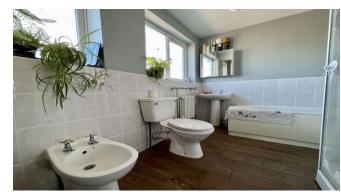

Briefly comprising of: - entrance porch leading to inner hallway and stairs leading to first floor. The spacious living room is to the front of the property with large bay window allowing the light to flood in, chimney breast to main wall with alcoves to sides. The breakfasting kitchen is to the rear and has a range of wall and base units complementing work tops. There is also a handy laundry room with wc ideal for family living. To the first floor there are three double bedrooms and a family bathroom which boasts, walk in shower cubicle, bath, hand wash basin, wc and bidet. Externally to the front there is a mature garden with on street parking and to the rear a private yard with up and over garage door and brick storage room.