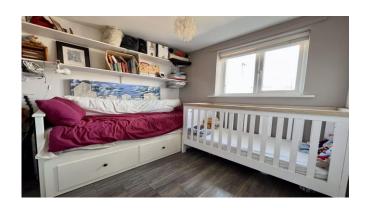

Briefly comprising of: - entrance porch leading to inner hallway and stairs leading to first floor. The spacious living room is to the front of the property with large bay window allowing the light to flood in, chimney breast to main wall with alcoves to sides. The breakfasting kitchen is to the rear and has a range of wall and base units complementing work tops. There is also a handy laundry room with wc ideal for family living. To the first floor there are three double bedrooms and a family bathroom which boasts, walk in shower cubicle, bath, hand wash basin, wc and bidet. Externally to the front there is a mature garden with on street parking and to the rear a private yard with up and over garage door and brick storage room.