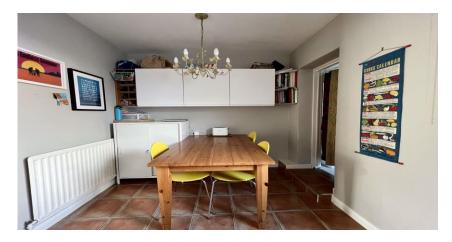

Briefly comprising of: - entrance porch leading to inner hallway and stairs leading to first floor. The spacious living room is to the front of the property with large bay window allowing the light to flood in, chimney breast to main wall with alcoves to sides. The breakfasting kitchen is to the rear and has a range of wall and base units complementing work tops. There is also a handy laundry room with wc ideal for family living. To the first floor there are three double bedrooms and a family bathroom which boasts, walk in shower cubicle, bath, hand wash basin, wc and bidet. Externally to the front there is a mature garden with on street parking and to the rear a private yard with up and over garage door and brick storage room.