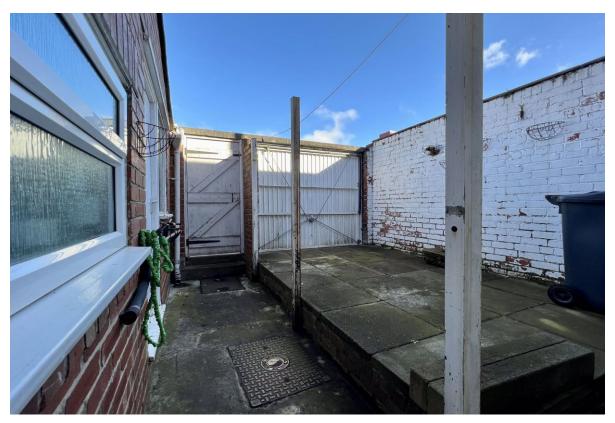

Briefly comprising of: - entrance porch leading to inner hallway and stairs leading to first floor. The spacious living room is to the front of the property with large bay window allowing the light to flood in, chimney breast to main wall with alcoves to sides. The breakfasting kitchen is to the rear and has a range of wall and base units complementing work tops. There is also a handy laundry room with wc ideal for family living. To the first floor there are three double bedrooms and a family bathroom which boasts, walk in shower cubicle, bath, hand wash basin, wc and bidet. Externally to the front there is a mature garden with on street parking and to the rear a private yard with up and over garage door and brick storage room.