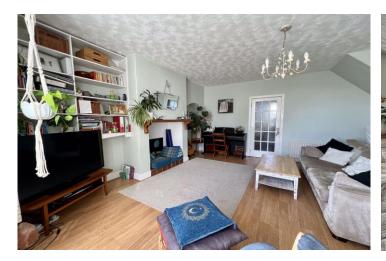

Briefly comprising of: - entrance porch leading to inner hallway and stairs leading to first floor. The spacious living room is to the front of the property with large bay window allowing the light to flood in, chimney breast to main wall with alcoves to sides. The breakfasting kitchen is to the rear and has a range of wall and base units complementing work tops. There is also a handy laundry room with wc ideal for family living. To the first floor there are three double bedrooms and a family bathroom which boasts, walk in shower cubicle, bath, hand wash basin, wc and bidet. Externally to the front there is a mature garden with on street parking and to the rear a private yard with up and over garage door and brick storage room.